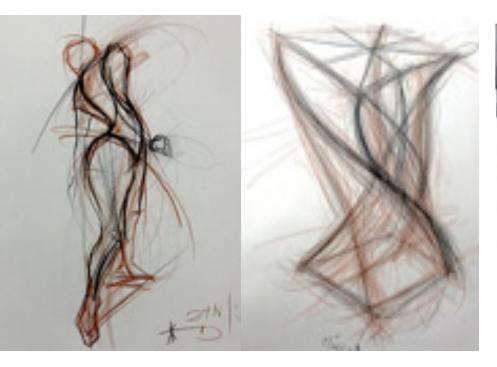

#### Visualization / Representation

line variation and logic size contrast overlapping layers of elements in space

contours

materiality

# composition

space-light-shadow

negative space

frame, edges, surface, space

#### Design III

composition line variation and logic size contrast overlapping layers of elements in space space-light-shadow contours negative space materiality frame, edges, surface, space