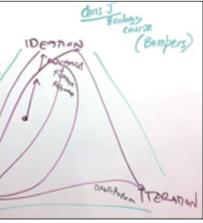

## group blue mapping transfer in process

IDEATION

Through brainstorming possibilities

ITERATION

Of drafts and versions

# PRESENTATION

At various stages for feedback

methods of exploration methods of analysis methods of visualization

our results

# PRESENTATION

At various stages for feedback

## group blue mapping transfer in process