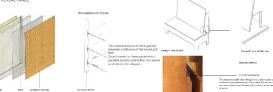

materiality





#### Design III

composition line variation and logic size contrast overlapping layers of elements in space space-light-shadow contours negative space materiality frame, edges, surface, space

#### frame, edges, surface, space

space-light-shadow

negative space

composition



#### Industrial Design (junior year)\_



#### Visualization / Representation

line variation and logic size contrast overlapping layers of elements in space

contours

materiality



#### composition

space-light-shadow

negative space

frame, edges, surface, space



#### Design III

composition line variation and logic size contrast overlapping layers of elements in space space-light-shadow contours negative space materiality frame, edges, surface, space



#### freshman



## sophomore











ACTUALIC FABRIC

## junior

interior design









# i

For fou keepin She do

> <u>As</u> th cc

english foundation

#### **Pratt** FLC Transfer of Learning

## senior



signment 3: Concept Paper (Due Weeks 5) – Choose a concept, term, or quotation from readings in weeks 4 or 5 that struck you as interesting or provocative. Write a response mposed of the following three parts. Each part has a word limit, so be sure to make your rds count. Edit your language to be concise.

- Summary Write and properly cite the concept, term, or quotation. In your own words, briefly explain what the author means. (30–50 words)
- Context Briefly explain how the topic fits into the overall argument that the author is making, including the author's thesis. How is this topic useful for the author? (120–