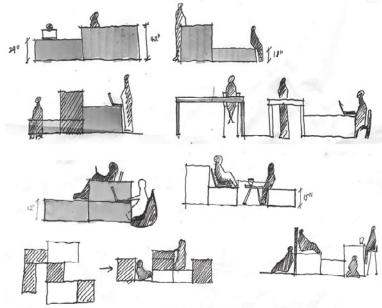

#### Visualization / Representation

line variation and logic size contrast overlapping layers of elements in space

contours

materiality

# composition

space-light-shadow

negative space

frame, edges, surface, space

#### Design III

composition line variation and logic size contrast overlapping layers of elements in space space-light-shadow contours negative space materiality frame, edges, surface, space