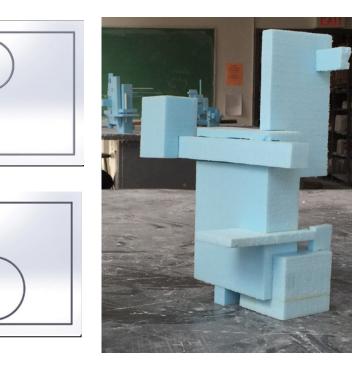

#### Three-Dimensional Design III

| CONCEPTIO    | NS OF WILDERNESS                                                                                                                                                                                                                                                                                                                                                                                                                                                                                                                                                                                                                                                                                                                                                                                                                                                                                                                                                                                                                                                                                                                                                                                                                                                                                                                                                                                                                                                                                                                                                                                                                                                                                                                                                                                                                                                                                                                                                                                                                                                                                                                                                                                                                         | CONCAV                                                                                                                                                                                                                                                                                                                                                                                                                                                                                                                                                                                                                                                                                                                                                                                                                                                                                                                                                                                                                                                                                                                                                                                                                                                                                                                                                                                                                                                                                                                                                                                                                                                                                                                                                                                                                                                                                                                                                                                                                                                                                                                                                                                                                                                                                                                              |
|--------------|------------------------------------------------------------------------------------------------------------------------------------------------------------------------------------------------------------------------------------------------------------------------------------------------------------------------------------------------------------------------------------------------------------------------------------------------------------------------------------------------------------------------------------------------------------------------------------------------------------------------------------------------------------------------------------------------------------------------------------------------------------------------------------------------------------------------------------------------------------------------------------------------------------------------------------------------------------------------------------------------------------------------------------------------------------------------------------------------------------------------------------------------------------------------------------------------------------------------------------------------------------------------------------------------------------------------------------------------------------------------------------------------------------------------------------------------------------------------------------------------------------------------------------------------------------------------------------------------------------------------------------------------------------------------------------------------------------------------------------------------------------------------------------------------------------------------------------------------------------------------------------------------------------------------------------------------------------------------------------------------------------------------------------------------------------------------------------------------------------------------------------------------------------------------------------------------------------------------------------------|-------------------------------------------------------------------------------------------------------------------------------------------------------------------------------------------------------------------------------------------------------------------------------------------------------------------------------------------------------------------------------------------------------------------------------------------------------------------------------------------------------------------------------------------------------------------------------------------------------------------------------------------------------------------------------------------------------------------------------------------------------------------------------------------------------------------------------------------------------------------------------------------------------------------------------------------------------------------------------------------------------------------------------------------------------------------------------------------------------------------------------------------------------------------------------------------------------------------------------------------------------------------------------------------------------------------------------------------------------------------------------------------------------------------------------------------------------------------------------------------------------------------------------------------------------------------------------------------------------------------------------------------------------------------------------------------------------------------------------------------------------------------------------------------------------------------------------------------------------------------------------------------------------------------------------------------------------------------------------------------------------------------------------------------------------------------------------------------------------------------------------------------------------------------------------------------------------------------------------------------------------------------------------------------------------------------------------------|
|              |                                                                                                                                                                                                                                                                                                                                                                                                                                                                                                                                                                                                                                                                                                                                                                                                                                                                                                                                                                                                                                                                                                                                                                                                                                                                                                                                                                                                                                                                                                                                                                                                                                                                                                                                                                                                                                                                                                                                                                                                                                                                                                                                                                                                                                          | EXTER DR OPENDIG<br>DRAM CONFOSTON<br>OFCRELE AVOUT.                                                                                                                                                                                                                                                                                                                                                                                                                                                                                                                                                                                                                                                                                                                                                                                                                                                                                                                                                                                                                                                                                                                                                                                                                                                                                                                                                                                                                                                                                                                                                                                                                                                                                                                                                                                                                                                                                                                                                                                                                                                                                                                                                                                                                                                                                |
| IDEATION     | 1                                                                                                                                                                                                                                                                                                                                                                                                                                                                                                                                                                                                                                                                                                                                                                                                                                                                                                                                                                                                                                                                                                                                                                                                                                                                                                                                                                                                                                                                                                                                                                                                                                                                                                                                                                                                                                                                                                                                                                                                                                                                                                                                                                                                                                        | W REFRAME STUDY<br>(«\$PHOTOGRAPH TACH<br>SDEOF THE WRECUBE                                                                                                                                                                                                                                                                                                                                                                                                                                                                                                                                                                                                                                                                                                                                                                                                                                                                                                                                                                                                                                                                                                                                                                                                                                                                                                                                                                                                                                                                                                                                                                                                                                                                                                                                                                                                                                                                                                                                                                                                                                                                                                                                                                                                                                                                         |
| ITERATION    | Regress 1: 1: specify regression (a set of constraints)<br>Regression (a set of constraints) (a set of constraints)<br>Regression (a set of constraint | ITERATION<br>W REFRAME STUDY<br>PHOTOGRAPH BACH                                                                                                                                                                                                                                                                                                                                                                                                                                                                                                                                                                                                                                                                                                                                                                                                                                                                                                                                                                                                                                                                                                                                                                                                                                                                                                                                                                                                                                                                                                                                                                                                                                                                                                                                                                                                                                                                                                                                                                                                                                                                                                                                                                                                                                                                                     |
|              | National A flag is to b data stably unable projection         Augement A flag is to b data stably.         Augement A flag is the b data stably.                                                                                                                                                                                                                                                                                                                                                                                                                                                                                | (4) 500 M ETRIE VEEMS                                                                                                                                                                                                                                                                                                                                                                                                                                                                                                                                                                                                                                                                                                                                                                                                                                                                                                                                                                                                                                                                                                                                                                                                                                                                                                                                                                                                                                                                                                                                                                                                                                                                                                                                                                                                                                                                                                                                                                                                                                                                                                                                                                                                                                                                                                               |
| PRESENTATION | Assignment 1: The End of My Wilderness (Due Week 2) - In week 1, we spent time in class<br>reflecting on what nature and wilderness means. After reading for week 2 (McKibben),<br>return to those reflections to answer the following questions: What was your conception of<br>wilderness or nature? Does it still exist according to McKibben? Why or why not? If it does<br>still exist, what would cause its end? Be sure to properly cite references to the text. (At least<br>300 words)                                                                                                                                                                                                                                                                                                                                                                                                                                                                                                                                                                                                                                                                                                                                                                                                                                                                                                                                                                                                                                                                                                                                                                                                                                                                                                                                                                                                                                                                                                                                                                                                                                                                                                                                          | ITERATION<br>PLASTER STUDY<br>PROPERTY AND THE DES                                                                                                                                                                                                                                                                                                                                                                                                                                                                                                                                                                                                                                                                                                                                                                                                                                                                                                                                                                                                                                                                                                                                                                                                                                                                                                                                                                                                                                                                                                                                                                                                                                                                                                                                                                                                                                                                                                                                                                                                                                                                                                                                                                                                                                                                                  |
|              |                                                                                                                                                                                                                                                                                                                                                                                                                                                                                                                                                                                                                                                                                                                                                                                                                                                                                                                                                                                                                                                                                                                                                                                                                                                                                                                                                                                                                                                                                                                                                                                                                                                                                                                                                                                                                                                                                                                                                                                                                                                                                                                                                                                                                                          | PRESENTATION                                                                                                                                                                                                                                                                                                                                                                                                                                                                                                                                                                                                                                                                                                                                                                                                                                                                                                                                                                                                                                                                                                                                                                                                                                                                                                                                                                                                                                                                                                                                                                                                                                                                                                                                                                                                                                                                                                                                                                                                                                                                                                                                                                                                                                                                                                                        |
| ITERATION    | <ul> <li><u>Assignment 3</u>: Concept Paper (Due Weeks 5) - Choose a concept, term, or quotation from the readings in weeks 4 or 5 that struck you as interesting or provactive. Write a response composed of the following three parts. Each part has a word limit, so be sure to make your words count. Edity your language to be concise.</li> <li><u>Summary - Write</u> and properly cife the concept, term, or quotation. In your own words, briefly explain what the author means. (30-50 words)</li> <li><u>Context - Briefly explain how the topic fits into the overall argument that the author? (120-150 words)</u></li> <li><u>Critique and Connect - Critique the author's use of this topic by contrasting it with a similar concept found in one other reading from the class. You may use any reading we have done so far). Is one more useful, misleading, better, worse, etc. than the other? In what sense? Are they helpful In different ways? How and why? (250-300)</u></li> <li>Your total Concept Paper should be between 400 and 500 words.</li> </ul>                                                                                                                                                                                                                                                                                                                                                                                                                                                                                                                                                                                                                                                                                                                                                                                                                                                                                                                                                                                                                                                                                                                                                         | X2407 EX 407.07<br>Classification (Kongoling)<br>and protocological |
|              | societies in which they exist. Generalities such as referring to several philosophies as one Eastern                                                                                                                                                                                                                                                                                                                                                                                                                                                                                                                                                                                                                                                                                                                                                                                                                                                                                                                                                                                                                                                                                                                                                                                                                                                                                                                                                                                                                                                                                                                                                                                                                                                                                                                                                                                                                                                                                                                                                                                                                                                                                                                                     | PRESENTATION                                                                                                                                                                                                                                                                                                                                                                                                                                                                                                                                                                                                                                                                                                                                                                                                                                                                                                                                                                                                                                                                                                                                                                                                                                                                                                                                                                                                                                                                                                                                                                                                                                                                                                                                                                                                                                                                                                                                                                                                                                                                                                                                                                                                                                                                                                                        |
|              | philosophy, as well as reframing historical leaders such as Luo Tzu and Mahatma Gandhi, is a                                                                                                                                                                                                                                                                                                                                                                                                                                                                                                                                                                                                                                                                                                                                                                                                                                                                                                                                                                                                                                                                                                                                                                                                                                                                                                                                                                                                                                                                                                                                                                                                                                                                                                                                                                                                                                                                                                                                                                                                                                                                                                                                             | DRAW INGS<br>(4 prawings (20)                                                                                                                                                                                                                                                                                                                                                                                                                                                                                                                                                                                                                                                                                                                                                                                                                                                                                                                                                                                                                                                                                                                                                                                                                                                                                                                                                                                                                                                                                                                                                                                                                                                                                                                                                                                                                                                                                                                                                                                                                                                                                                                                                                                                                                                                                                       |
|              | misuse of a source of potentially productive comparison (76). Taking fragments of certain                                                                                                                                                                                                                                                                                                                                                                                                                                                                                                                                                                                                                                                                                                                                                                                                                                                                                                                                                                                                                                                                                                                                                                                                                                                                                                                                                                                                                                                                                                                                                                                                                                                                                                                                                                                                                                                                                                                                                                                                                                                                                                                                                | HAND (2015 TAL, ACH<br>SHOULD HAP RESS (10)<br>BLACK AND WHITE RD<br>OTHER IN COLOR                                                                                                                                                                                                                                                                                                                                                                                                                                                                                                                                                                                                                                                                                                                                                                                                                                                                                                                                                                                                                                                                                                                                                                                                                                                                                                                                                                                                                                                                                                                                                                                                                                                                                                                                                                                                                                                                                                                                                                                                                                                                                                                                                                                                                                                 |
|              | systems of heliefs out of context, interpreting them through an othering gaze, and reimposing an                                                                                                                                                                                                                                                                                                                                                                                                                                                                                                                                                                                                                                                                                                                                                                                                                                                                                                                                                                                                                                                                                                                                                                                                                                                                                                                                                                                                                                                                                                                                                                                                                                                                                                                                                                                                                                                                                                                                                                                                                                                                                                                                         | GLIER IN COLDR.                                                                                                                                                                                                                                                                                                                                                                                                                                                                                                                                                                                                                                                                                                                                                                                                                                                                                                                                                                                                                                                                                                                                                                                                                                                                                                                                                                                                                                                                                                                                                                                                                                                                                                                                                                                                                                                                                                                                                                                                                                                                                                                                                                                                                                                                                                                     |
|              | unrecognizable and decontexualised version of said beliefs onto the cultures who these ideas                                                                                                                                                                                                                                                                                                                                                                                                                                                                                                                                                                                                                                                                                                                                                                                                                                                                                                                                                                                                                                                                                                                                                                                                                                                                                                                                                                                                                                                                                                                                                                                                                                                                                                                                                                                                                                                                                                                                                                                                                                                                                                                                             |                                                                                                                                                                                                                                                                                                                                                                                                                                                                                                                                                                                                                                                                                                                                                                                                                                                                                                                                                                                                                                                                                                                                                                                                                                                                                                                                                                                                                                                                                                                                                                                                                                                                                                                                                                                                                                                                                                                                                                                                                                                                                                                                                                                                                                                                                                                                     |
| PRESENTATION | were stolen from is not a trend toward biocentrism (76-77).                                                                                                                                                                                                                                                                                                                                                                                                                                                                                                                                                                                                                                                                                                                                                                                                                                                                                                                                                                                                                                                                                                                                                                                                                                                                                                                                                                                                                                                                                                                                                                                                                                                                                                                                                                                                                                                                                                                                                                                                                                                                                                                                                                              |                                                                                                                                                                                                                                                                                                                                                                                                                                                                                                                                                                                                                                                                                                                                                                                                                                                                                                                                                                                                                                                                                                                                                                                                                                                                                                                                                                                                                                                                                                                                                                                                                                                                                                                                                                                                                                                                                                                                                                                                                                                                                                                                                                                                                                                                                                                                     |
|              |                                                                                                                                                                                                                                                                                                                                                                                                                                                                                                                                                                                                                                                                                                                                                                                                                                                                                                                                                                                                                                                                                                                                                                                                                                                                                                                                                                                                                                                                                                                                                                                                                                                                                                                                                                                                                                                                                                                                                                                                                                                                                                                                                                                                                                          |                                                                                                                                                                                                                                                                                                                                                                                                                                                                                                                                                                                                                                                                                                                                                                                                                                                                                                                                                                                                                                                                                                                                                                                                                                                                                                                                                                                                                                                                                                                                                                                                                                                                                                                                                                                                                                                                                                                                                                                                                                                                                                                                                                                                                                                                                                                                     |