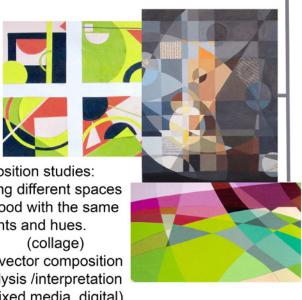

Figure-Ground Studies: - integrating text, image and synthesized design - figure-ground studies with transparency, layering

Composition studies: Creating different spaces and mood with the same elements and hues. Grid & vector composition analysis /interpretation (mixed media, digital)