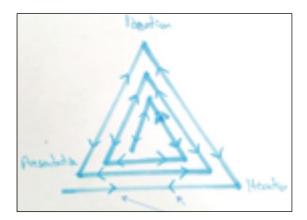

## group blue mapping transfer in process

IDEATION

Through brainstorming possibilities

ITERATION

Of drafts and versions

# PRESENTATION

At various stages for feedback

methods of exploration methods of analysis methods of visualization

our results

# PRESENTATION

At various stages for feedback