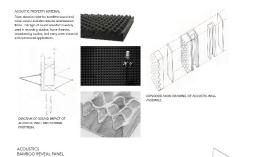

rs

materiality





#### Design III

composition line variation and logic size contrast overlapping layers of elements in space space-light-shadow contours negative space materiality frame, edges, surface, space

#### frame, edges, surface, space

space-light-shadow

negative space

composition



#### Industrial Design (junior year)\_



#### Visualization / Representation

line variation and logic size contrast overlapping layers of elements in space

contours

materiality



#### composition

space-light-shadow

negative space

frame, edges, surface, space



#### Design III

composition line variation and logic size contrast overlapping layers of elements in space space-light-shadow contours negative space materiality frame, edges, surface, space



#### freshman



## sophomore











ACTUALIC FABRIC

## junior

interior design









# i

For fou keepin She do

> <u>As</u> th cc

english foundation

#### **Pratt** FLC Transfer of Learning

## senior



signment 3: Concept Paper (Due Weeks 5) – Choose a concept, term, or quotation from readings in weeks 4 or 5 that struck you as interesting or provocative. Write a response mposed of the following three parts. Each part has a word limit, so be sure to make your rds count. Edit your language to be concise.

- Summary Write and properly cite the concept, term, or quotation. In your own words, briefly explain what the author means. (30–50 words)
- Context Briefly explain how the topic fits into the overall argument that the author is making, including the author's thesis. How is this topic useful for the author? (12