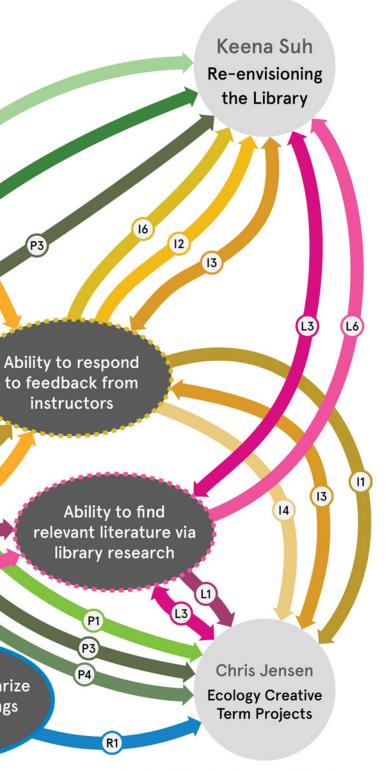

#### First-Year Studio **Chris Wynter Narrative** Mapping 15 P2 14 P4 12 uni-directional transfer P2 P5 bi-directional transfer transfer pathway label Ability to present ideas to peers P6 P1 P5 16 11 15

L1

R1)

L6

Ability to summarize

research findings

in writing

**First-Year General Education** 

Allegra Marino

Shmulevsky

The Body

in Society

Pratt FLC Transfer of Learning

#### Junior Studio

Junior & Senior General Education

P1

P3

P4

methods of exploration methods of analysis methods of visualization

our results