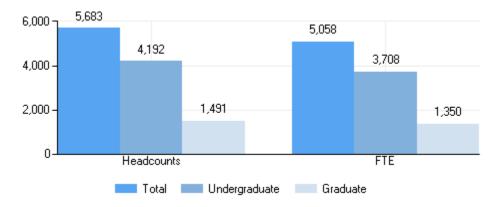

udents who were awarded grant or scholarship aid: 2016-17 - 2018-19



# Average net price of attendance for full-time, first-time, degree/certificate-seeking undergraduate students who were awarded Title IV aid by income: 2016-17 - 2018-19

| Income               | 2016-17  | 2017-18  | 2018-19  |
|----------------------|----------|----------|----------|
| \$0 - \$30,000       | \$39,269 | \$42,511 | \$38,609 |
| \$30,001 - \$48,000  | \$43,961 | \$40,251 | \$42,053 |
| \$48,001 - \$75,000  | \$42,716 | \$47,878 | \$46,795 |
| \$75,001 - \$110,000 | \$48,329 | \$50,160 | \$48,380 |
| \$110,001 and more   | \$45,171 | \$47,382 | \$49,065 |
|                      |          |          |          |

## Enrollment

### Unduplicated 12-month headcount and total FTE, by student level: 2018-19



## Enrollment by gender, student level, and full- and part-time status: Fall 2019

|                               | Total | Men   | Women |
|-------------------------------|-------|-------|-------|
| All students                  | 5,069 | 1,436 | 3,633 |
| Undergraduate                 | 3,677 | 1,069 | 2,608 |
| Degree/certificate seeking    | 3,638 | 1,055 | 2,583 |
| First-time                    | 783   | 202   | 581   |
| Transfer-ins                  | 117   | 45    | 72    |
| Continuing                    | 2,738 | 808   | 1,930 |
| Nondegree/certificate seeking | 39    | 14    | 25    |
| Graduate                      | 1,392 | 367   | 1,025 |
| Full-time students            | 4,780 | 1,356 | 3,424 |
| Undergraduate                 | 3,570 | 1,029 | 2,541 |
| Degree/certificat