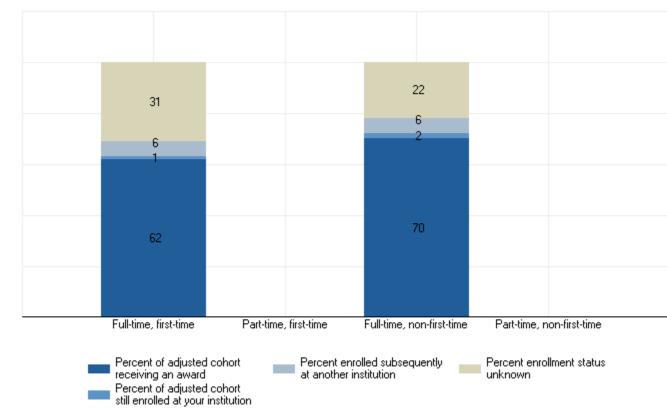

## Outcome Measures

Award and enrollment rates of degree/certificate-seeking undergraduate students who entered the institution in 2011-12, by cohort

Award and enrollment rates of degree/certificate-seeking undergraduate students who entered the institution in 2011-12, by Pell status and cohort

## **Students receiving Pell Grants**

**Students not receiving Pell Grants** 

Percent of full-time, first-time entering students receiving an award at four, six, and eight years after entry, by type of award and Pell status

4 Years after entry 6 Years after entry 8 Years after entry

Percent of part-time, first-time entering students receiving an award at four, six, and eight years after entry, by type of award and Pell status

Percent of full-time, non-first-time entering students receiving an award at four, six, and eight years after entry, by type of award and Pell status

4 Years after entry 6 Years after entry 8 Years after entry

Percent of part-time, non-first-time entering students receiving an award at four, six, and eight years after entry, by type of award and Pell status

4 Years after entry 6 Years after entry 8 Years after entry Award and enrollment status are based on the student's completion status as of August 31, 2019.