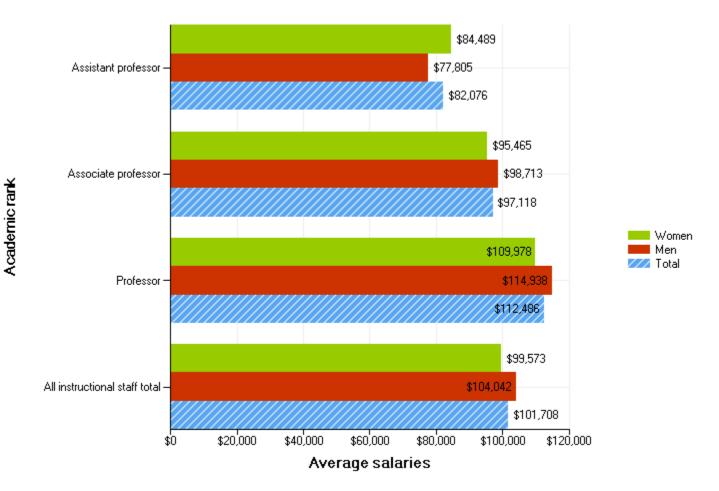

## Number of full- and part-time staff and graduate assistants, by primary occupational category: Fall 2019

| Occupational category                                     | Total | Full-time | Part-time |
|-----------------------------------------------------------|-------|-----------|-----------|
| All staff                                                 | 1,861 | 789       | 1,072     |
| Instructional Staff                                       | 1,212 | 180       | 1,032     |
| Research                                                  | 0     | 0         | 0         |
| Public Service                                            | 0     | 0         | 0         |
| Librarians, Curators, and Archivists                      | 18    | 17        | 1         |
| Archivists, Curators, and Museum Technicians              | 0     | 0         | 0         |
| Librarians                                                | 14    | 14        | 0         |
| Library Technicians                                       | 4     | 3         | 1         |
| Student and Academic Affairs and Other Education Services | 69    | 69        | 0         |
| Management                                                | 70    | 70        | 0         |
| Business and Financial Operations                         | 29    | 29        | 0         |
| Computer, Engineering, and Science                        | 55    | 55        | 0         |
| Community Service, Legal, Arts, and Media                 | 84    | 81        | 3         |
| Healthcare Practitioners and Technical                    | 18    | 17        | 1         |
| Service Occupations                                       | 168   | 134       | 34        |
| Sales and Related Occupations                             | 0     | 0         | 0         |
| Office and Administrative Support                         | 138   | 137       | 1         |
| Natural Resources, Construction, and Maintenance          | 0     | 0         | 0         |
| Production, Transportation, and Material Moving           | 0     | 0         | 0         |

## Number of full-time instructional, research, and public service staff, by tenure status: Fall 2019

|                     | Total | Instructional Staff | Research | Public Service |
|---------------------|-------|---------------------|----------|----------------|
| Total               | 180   | 180                 | 0        | 0              |
| With faculty status | 180   | 180                 | 0        | 0              |
| Tenured             | 114   | 114                 | 0        | 0              |
| On tenure track     | 55    | 55                  | 0        | 0              |
| Not on tenure track | 11    | 11                  | 0        | 0              |
| Multi-year contract | 11    | 11                  | 0        | 0              |