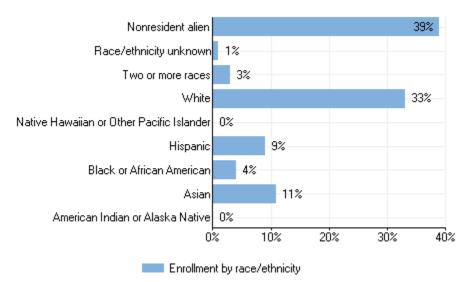

| 783   | 202   | 581   |
| Transfer-ins                  | 115   | 45    | 70    |
| Continuing                    | 2,651 | 776   | 1,875 |
| Nondegree/certificate seeking | 21    | 6     | 15    |
| Graduate                      | 1,210 | 327   | 883   |
| Part-time students            | 289   | 80    | 209   |
| Undergraduate                 | 107   | 40    | 67    |
| Degree/certificate seeking    | 89    | 32    | 57    |
| Transfer-ins                  | 2     | 0     | 2     |
| Continuing                    | 87    | 32    | 55    |
| Nondegree/certificate seeking | 18    | 8     | 10    |
| Graduate                      | 182   | 40    | 142   |
|                               |       |       |       |

### Percent of all students enrolled, by race/ethnicity: Fall 2019



### Percent of all students enrolled, by age: Fall 2019



#### **Enrollment by distance education: Fall 2019**



Residence of first-time degree/certificate-seeking undergraduates: Fall 2019



# Completions

# Number of degrees and certificates awarded, by level and race/ethnicity and gender: July 1, 2018 - June 30, 2019

| Total                                        |                                     |                                     |             |            |          |                                      |                                      |                   |
|----------------------------------------------|-------------------------------------|-------------------------------------|-------------|------------|----------|--------------------------------------|----------