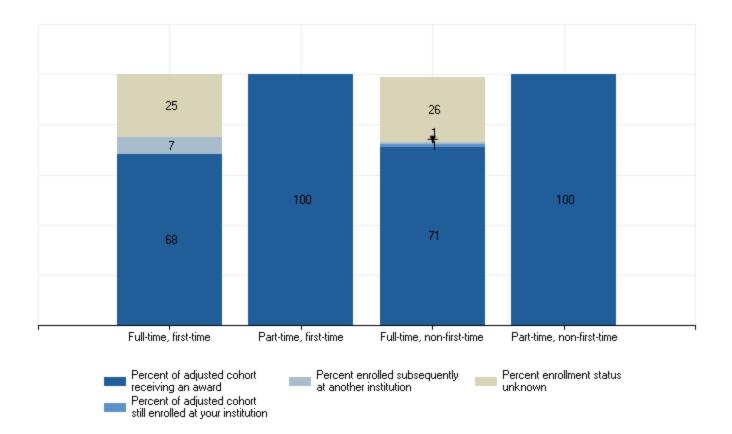

## Outcome Measures

Award and enrollment rates of degree/certificate-seeking undergraduate students who entered the institution in 2011-12, by cohort

Award and enrollment rates of degree/certificate-seeking undergraduate students who entered the institution in 2011-12, by Pell status and cohort

## **Students receiving Pell Grants**

**Students not receiving Pell Grants** 

Percent of full-time, first-time entering students receiving an award at four, six, and eight years after entry, by type of award and Pell status

4 Years after entry 6 Years after entry 8 Years after entry

Percent of part-time, first-time entering students receiving an award at four, six, and eight years after entry, by type of award and Pell status

Percent of full-time, non-first-time entering students receiving an award at four, six, and eight years after entry, by type of award and Pell status

4 Years after entry 6 Years after entry 8 Years after entry

Percent of part-time, non-first-time entering students receiving an award at four, six, and eight years after entry, by type of award and Pell status

4 Years after entry 6 Years after entry 8 Years after entry Award and enrollment status are based on the student's completion status as of August 31, 2019.