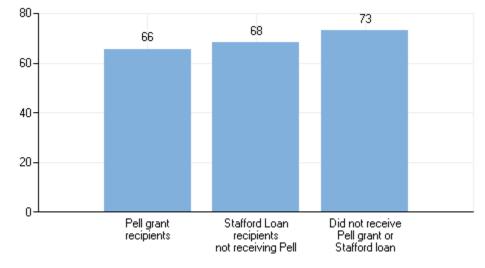

## Outcome Measures

Award and enrollment rates of degree/certificate-seeking undergraduate students who entered the institution in 2011-12, by cohort

Award and enrollment rates of degree/certificate-seeking undergraduate students who entered the institution in 2011-12, by Pell status and cohort

## **Students receiving Pell Grants**

**Students not receiving Pell Grants** 

Percent of full-time, first-time entering students receiving an award at four, six, and eight years after entry, by type of award and Pell status