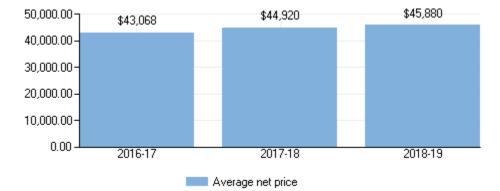

# Average net price of attendance for full-time, first-time, degree/certificate-seeking undergraduate students who were awarded grant or scholarship aid: 2016-17 - 2018-19