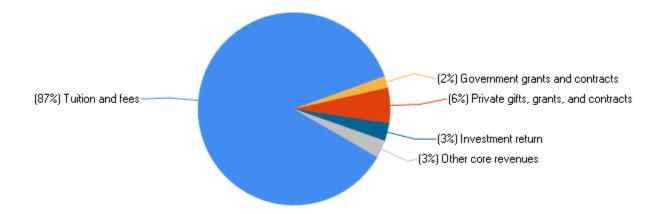

## Percent distribution of core revenues, by source: Fiscal year 2019

## Core revenues per FTE enrollment, by source: Fiscal year 2019

| Tuition and fees                     | \$34,948 |
|--------------------------------------|----------|
| Government grants and contracts      | \$668    |
| Private gifts, grants, and contracts | \$2,256  |
| Investment return                    | \$1,354  |
| Other core revenues                  | \$1,100  |