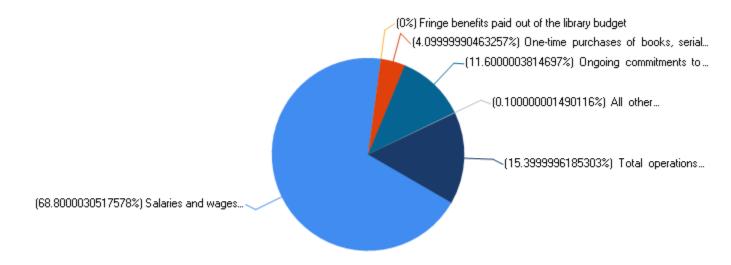

With faculty status | 180   | 180                 | 0        | 0              |
| Tenured             | 114   | 114                 | 0        | 0              |
| On tenure track     | 55    | 55                  | 0        | 0              |
| Not on tenure track | 11    | 11                  | 0        | 0              |
| Multi-year contract | 11    | 11                  | 0        | 0              |

| Indefinite contract       | 0 | 0 | 0 | 0 |
|---------------------------|---|---|---|---|
| Annual contract           | 0 | 0 | 0 | 0 |
| Less-than annual contract | 0 | 0 | 0 | 0 |
| Without faculty status    | 0 | 0 | 0 | 0 |





## Academic Libraries

Library collection by material type: Fiscal year 2019



## Percent distribution of library expenses, by function: Fiscal year 2019