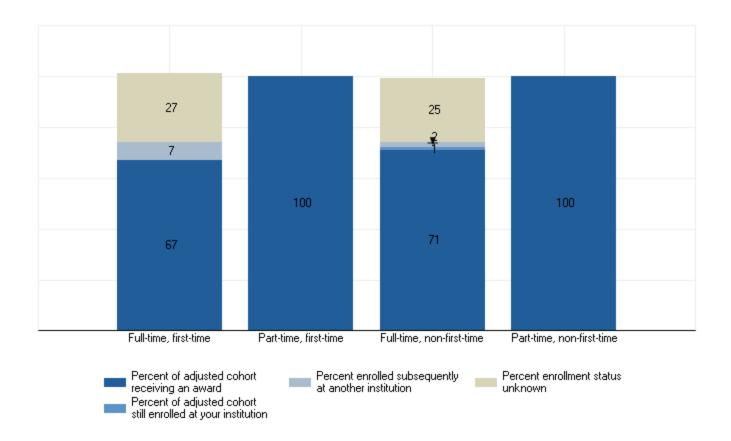

## Outcome Measures

Award and enrollment rates of degree/certificate-seeking undergraduate students who entered the institution in 2011-12, by cohort

Award and enrollment rates of degree/certificate-seeking undergraduate students who entered the institution in 2011-12, by Pell status and cohort

## **Students receiving Pell Grants**

**Students not receiving Pell Grants** 

Percent of full-time, first-time entering students receiving an award at four, six, and eight years after entry, by type of award and Pell status

4 Years after entry 6 Years after entry 8 Years after entry

Percent of part-time, first-time entering students receiving an award at four, six, and eight years after entry, by type of award and Pell status

Percent of full-time, non-first-time entering students receiving an award at four, six, and eight years after entry, by type of award and Pell status

4 Years after entry 6 Years after entry 8 Years after entry

Percent of part-time, non-first-time entering students receiving an award at four, six, and eight years after entry, by type of award and Pell status

4 Years after entry 6 Years after entry 8 Years after entry Award and enrollment status are based on the student's completion status as of August 31, 2019.