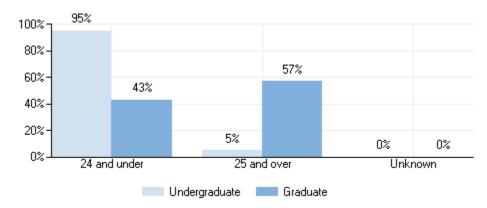

| 115   | 45    | 70    |
| Continuing                    | 2,651 | 776   | 1,875 |
| Nondegree/certificate seeking | 21    | 6     | 15    |
| Graduate                      | 1,210 | 327   | 883   |
| Part-time students            | 289   | 80    | 209   |
| Undergraduate                 | 107   | 40    | 67    |
| Degree/certificate seeking    | 89    | 32    | 57    |
| Transfer-ins                  | 2     | 0     | 2     |
| Continuing                    | 87    | 32    | 55    |
| Nondegree/certificate seeking | 18    | 8     | 10    |
| Graduate                      | 182   | 40    | 142   |
|                               |       |       |       |

### Percent of all students enrolled, by race/ethnicity: Fall 2019



### Percent of all students enrolled, by age: Fall 2019



#### **Enrollment by distance education: Fall 2019**



Residence of first-time degree/certificate-seeking undergraduates: Fall 2019



# Completions

# Number of degrees and certificates awarded, by level and race/ethnicity and gender: July 1, 2018 - June 30, 2019

| Total                                        |                                     |                                     |             |            |          |                                      |                                      |                   |
|----------------------------------------------|-------------------------------------|-------------------------------------|-------------|------------|----------|--------------------------------------|--------------------------------------|-------------------|
| Race/et