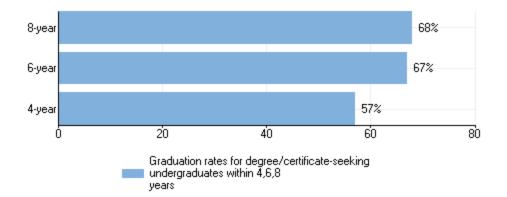

## First to second year retention rates of first-time bachelor's degree-seeking undergraduates: Fall 2019

Bachelor's degree graduation rates of full-time, first-time, bachelor's degree-seeking undergraduates within 4 years, 6 years, and 8 years: 2011 cohort