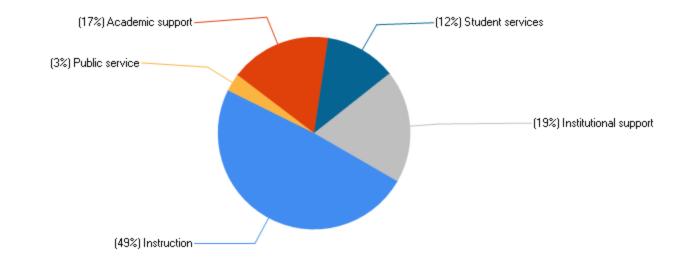

## Percent distribution of core expenses, by function: Fiscal year 2019

## Core expenses per FTE enrollment, by function: Fiscal year 2019

| Instruction           | \$17,786 |
|-----------------------|----------|
| Research              | \$177    |
| Public service        | \$1,025  |
| Academic support      | \$6,000  |
| Student services      | \$4,389  |
| Institutional support | \$6,709  |
| Other core expenses   | \$0      |