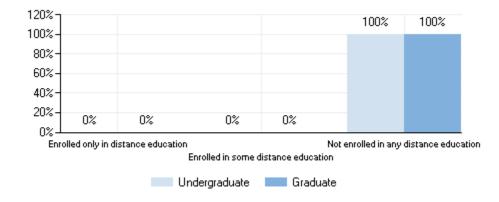

#### **Enrollment by distance education: Fall 2019**

Residence of first-time degree/certificate-seeking undergraduates: Fall 2019