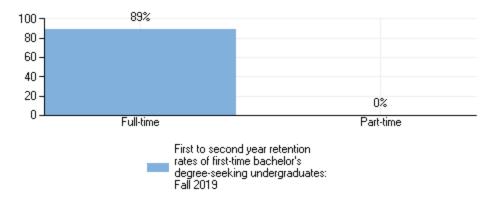

## First to second year retention rates of first-time bachelor's degree-seeking undergraduates: Fall 2019

Bachelor's degree graduation rates of full-time, first-time, bachelor's degree-seeking undergraduates within 4 years, 6 years, and 8 years: 2011 cohort