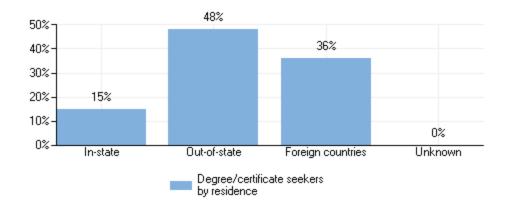

#### **Enrollment by distance education: Fall 2019**

Residence of first-time degree/certificate-seeking undergraduates: Fall 2019