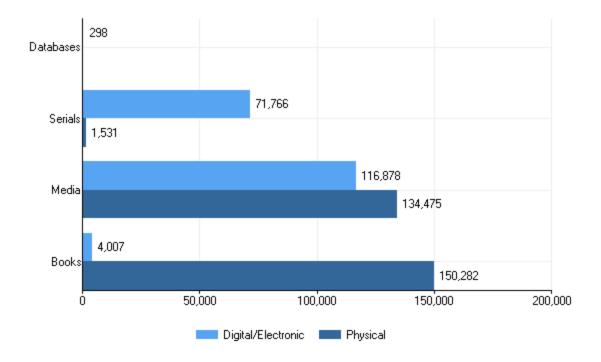

l               | 180   | 180                 | 0        | 0              |
| With faculty status | 180   | 180                 | 0        | 0              |
| Tenured             | 114   | 114                 | 0        | 0              |
| On tenure track     | 55    | 55                  | 0        | 0              |
| Not on tenure track | 11    | 11                  | 0        | 0              |
| Multi-year contract | 11    | 11                  | 0        | 0              |

| Indefinite contract       | 0 | 0 | 0 | 0 |
|---------------------------|---|---|---|---|
| Annual contract           | 0 | 0 | 0 | 0 |
| Less-than annual contract | 0 | 0 | 0 | 0 |
| Without faculty status    | 0 | 0 | 0 | 0 |





## Academic Libraries

Library collection by material type: Fiscal year 2019



## Percent distribution of library expenses, by function: Fiscal year 2019