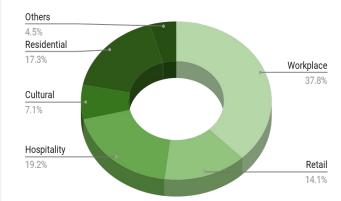

## I HAVE DIVERSE PROJECT EXPERIENCE WHICH CAN CONTRIBUTE TO TEAM'S GROWING FUTURE

My project experience ranges from corporate interiors, retail, residential, cultural and institutional from small to large scale. I am always ready to jump in quickly to explore something new.